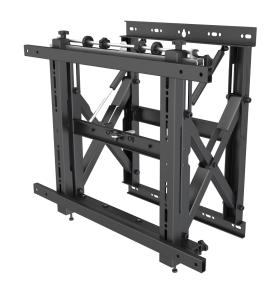

# Description

The BKT-529 Video Wall Pop-Out Module is a customizable video wall mounting system featuring multi-monitor stacking, open design, and scissor mount extension. It has an extending scissor mount for easy installation, cable management and servicing.

## **Features and Benefits:**

- Smooth Operation assisted by Gas Damper
- Fine adjustment by hand (without tools)
- Faster alignment
- Orientation Mounting : Landscape or Portrait
- Extra Tilt 10° For Easy of Maintenance
- Panel Screen Size: 45" to 65"
- Maximum Load: 70kg
- VESA Complied: 200x200 to 400x400mm and 640x400mm(with Adaptor)
- Gross Weight: 16kgs