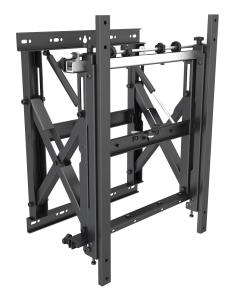

# Description

The BKT-529 Video Wall Pop-Out Module is a customizable video wall mounting system featuring multi-monitor stacking, open design, and scissor mount extension. It has an extending scissor mount for easy installation, cable management and servicing.

## **Features and Benefits:**

- Smooth Operation assisted by Gas Damper
- Fine adjustment by hand (without tools)
- Faster alignment
- Orientation Mounting : Landscape or Portrait
- Extra Tilt 10° For Easy of Maintenance
- Panel Screen Size: 45" to 65"
- Maximum Load: 70kg
- VESA Complied: 200x200 to 400x400mm and 640x400mm(with Adaptor)
- Gross Weight: 16kgs