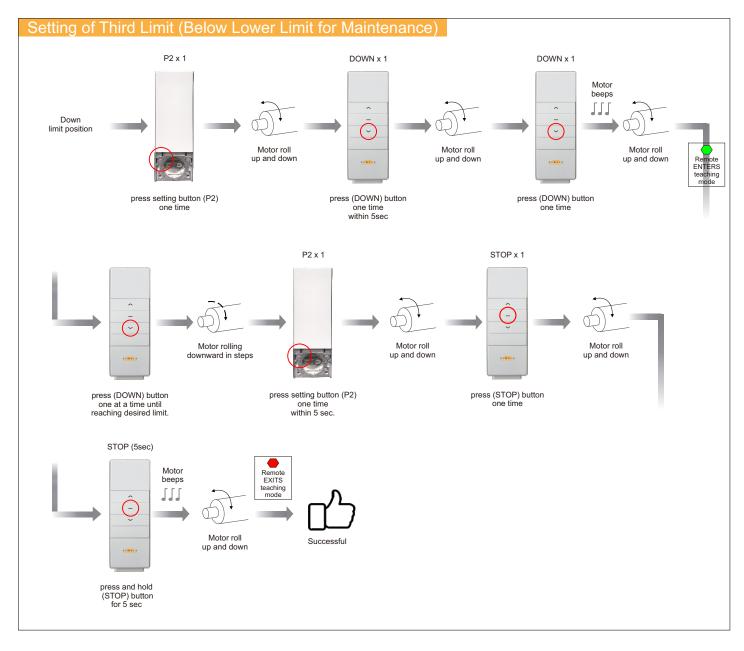

# Step 8: Pairing, Limit Position Settings, and Deleting

Delete the Limits

### Appendix A (Set Only When Required)