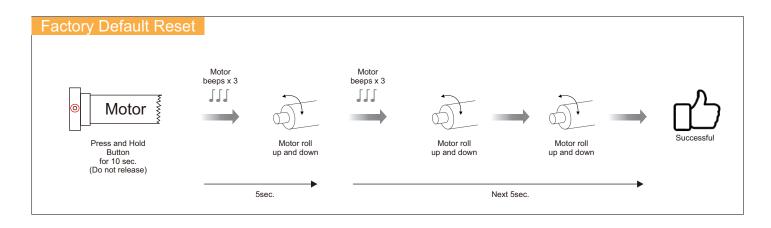

| 70kg          |
|          | *Depending on the lift drop height |                         |               |



\*\* Momentary Contact closure connection (dry contact, normally open, voltage free). Recommended to set close contact for 1.5sec for best working condition. Any voltage above 3Vdc voltage will damage this ESC Suitable to use with control systems (example: AMX, Crestron, Extron, ..etc) Warranty void if damaged is caused by inappropriate use

### Steps for Installation









# Step 7: Mechanical Switch (AVA-200, AVA-200+, Third-Party Control)

# Step 8: Pairing, Limit Position Settings, and Deleting









Delete the Limits



#### Delete Memory of RF Remote Pairing



### Appendix A (Set Only When Required)







# Appendix B (Another Setting method by Motor Button)







### Appendix C (Assemble threaded rod and spring to ceiling enclosure)





End