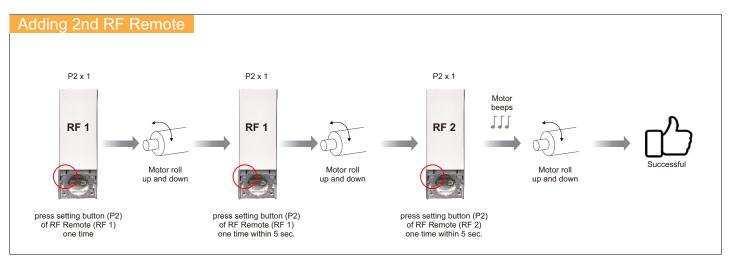

| 863mm                              | 4100mm                  | 70kg          |
|          | *Depending on the lift drop height |                         |               |



\*\* Momentary Contact closure connection (dry contact, normally open, voltage free). Recommended to set close contact for 1.5sec for best working condition. Any voltage above 3Vdc voltage will damage this ESC Suitable to use with control systems (example: AMX, Crestron, Extron, ..etc) Warranty void if damaged is caused by inappropriate use

### Steps for Installation









# Step 7: Mechanical Switch (AVA-200, AVA-200+, Third-Party Control)

# Step 8: Pairing, Limit Position Settings, and Deleting









Delete the Limits



#### Delete Memory of RF Remote Pairing



### Appendix A (Set Only When Required)







# Appendix B (Another Setting method by Motor Button)







### Appendix C (Assemble threaded rod and spring to ceiling enclosure)





End