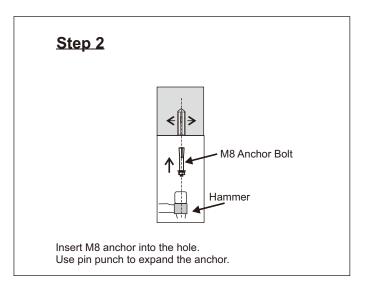

REMACO



| Model    | Kept Position Height               | Maximum Travel Distance | Load Capacity |
|----------|------------------------------------|-------------------------|---------------|
| PLT-418C | 863mm                              | 4100mm                  | 70kg          |
|          | *Depending on the lift drop height |                         |               |



\*\* Momentary Contact closure connection (dry contact, normally open, voltage free). Recommended to set close contact for 1.5sec for best working condition. Any voltage above 3Vdc voltage will damage this ESC Suitable to use with control systems (example: AMX, Crestron, Extron, ..etc) Warranty void if damaged is caused by inappropriate use

### Steps for Installation









# Step 7: Mechanical Switch (AVA-200, AVA-200+, Third-Party Control)

# Step 8: Pairing, Limit Position Settings, and Deleting









Delete the Limits



#### Delete Memory of RF Remote Pairing



### Appendix A (Set Only When Required)







# Appendix B (Another Setting method by Motor Button)







### Appendix C (Assemble threaded rod and spring to ceiling enclosure)





End