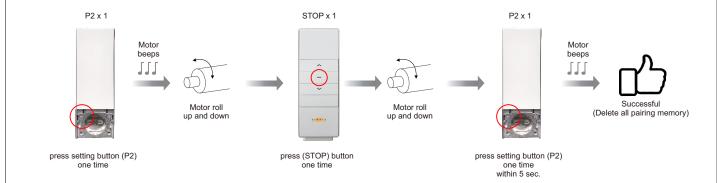

-----------------|---------------|
| PLT-418C | 863mm                              | 4100mm                  | 70kg          |
|          | *Depending on the lift drop height |                         |               |



\*\* Momentary Contact closure connection (dry contact, normally open, voltage free). Recommended to set close contact for 1.5sec for best working condition. Any voltage above 3Vdc voltage will damage this ESC Suitable to use with control systems (example: AMX, Crestron, Extron, ..etc) Warranty void if damaged is caused by inappropriate use

### Steps for Installation









# Step 7: Mechanical Switch (AVA-200, AVA-200+, Third-Party Control)

# Step 8: Pairing, Limit Position Settings, and Deleting









Delete the Limits



#### Delete Memory of RF Remote Pairing



### Appendix A (Set Only When Required)







# Appendix B (Another Setting method by Motor Button)







### Appendix C (Assemble threaded rod and spring to ceiling enclosure)





End