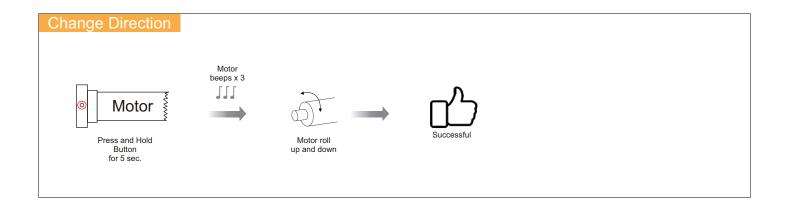

| 70kg          |
|          | *Depending on the lift drop height |                         |               |



\*\* Momentary Contact closure connection (dry contact, normally open, voltage free). Recommended to set close contact for 1.5sec for best working condition. Any voltage above 3Vdc voltage will damage this ESC Suitable to use with control systems (example: AMX, Crestron, Extron, ..etc) Warranty void if damaged is caused by inappropriate use

### Steps for Installation









# Step 7: Mechanical Switch (AVA-200, AVA-200+, Third-Party Control)

# Step 8: Pairing, Limit Position Settings, and Deleting









Delete the Limits



#### Delete Memory of RF Remote Pairing



### Appendix A (Set Only When Required)







# Appendix B (Another Setting method by Motor Button)







### Appendix C (Assemble threaded rod and spring to ceiling enclosure)





End