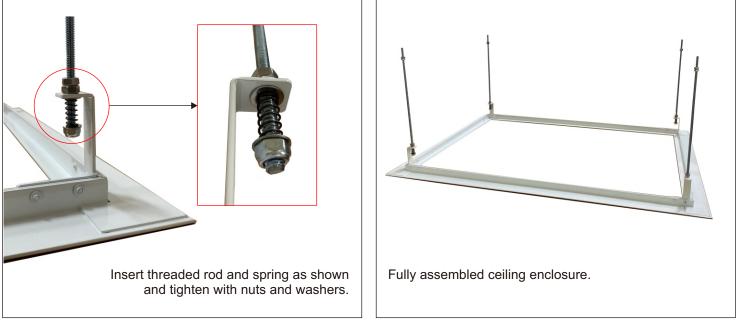

|               |



\*\* Momentary Contact closure connection (dry contact, normally open, voltage free). Recommended to set close contact for 1.5sec for best working condition. Any voltage above 3Vdc voltage will damage this ESC Suitable to use with control systems (example: AMX, Crestron, Extron, ..etc) Warranty void if damaged is caused by inappropriate use

### Steps for Installation









# Step 7: Mechanical Switch (AVA-200, AVA-200+, Third-Party Control)

# Step 8: Pairing, Limit Position Settings, and Deleting









Delete the Limits



#### Delete Memory of RF Remote Pairing



### Appendix A (Set Only When Required)







# Appendix B (Another Setting method by Motor Button)







### Appendix C (Assemble threaded rod and spring to ceiling enclosure)





End