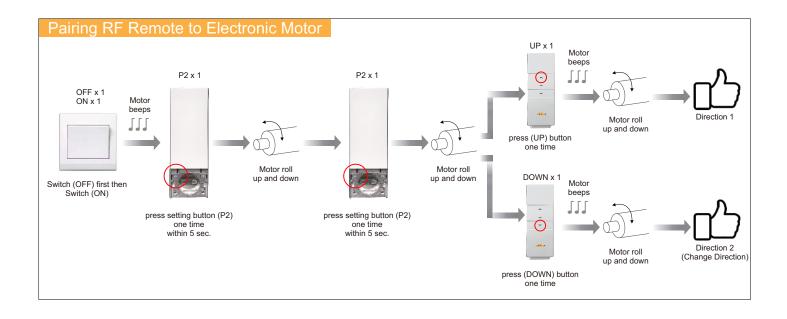

d Capacity |
|----------|------------------------------------|-------------------------|---------------|
| PLT-418C | 863mm                              | 4100mm                  | 70kg          |
|          | *Depending on the lift drop height |                         |               |



\*\* Momentary Contact closure connection (dry contact, normally open, voltage free). Recommended to set close contact for 1.5sec for best working condition. Any voltage above 3Vdc voltage will damage this ESC Suitable to use with control systems (example: AMX, Crestron, Extron, ..etc) Warranty void if damaged is caused by inappropriate use

### Steps for Installation









# Step 7: Mechanical Switch (AVA-200, AVA-200+, Third-Party Control)

# Step 8: Pairing, Limit Position Settings, and Deleting









Delete the Limits



#### Delete Memory of RF Remote Pairing



### Appendix A (Set Only When Required)







# Appendix B (Another Setting method by Motor Button)







### Appendix C (Assemble threaded rod and spring to ceiling enclosure)





End