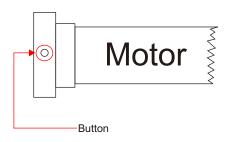

| 70kg          |
|          | *Depending on the lift drop height |                         |               |



\*\* Momentary Contact closure connection (dry contact, normally open, voltage free). Recommended to set close contact for 1.5sec for best working condition. Any voltage above 3Vdc voltage will damage this ESC Suitable to use with control systems (example: AMX, Crestron, Extron, ..etc) Warranty void if damaged is caused by inappropriate use

### Steps for Installation









# Step 7: Mechanical Switch (AVA-200, AVA-200+, Third-Party Control)

# Step 8: Pairing, Limit Position Settings, and Deleting









Delete the Limits



#### Delete Memory of RF Remote Pairing



### Appendix A (Set Only When Required)







# Appendix B (Another Setting method by Motor Button)







### Appendix C (Assemble threaded rod and spring to ceiling enclosure)





End