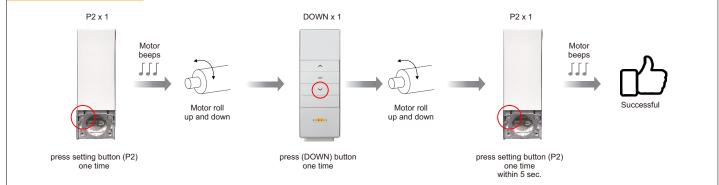

----------------------------------|-------------------------|---------------|
| PLT-418C | 863mm                              | 4100mm                  | 70kg          |
|          | *Depending on the lift drop height |                         |               |



\*\* Momentary Contact closure connection (dry contact, normally open, voltage free). Recommended to set close contact for 1.5sec for best working condition. Any voltage above 3Vdc voltage will damage this ESC Suitable to use with control systems (example: AMX, Crestron, Extron, ..etc) Warranty void if damaged is caused by inappropriate use

### Steps for Installation









# Step 7: Mechanical Switch (AVA-200, AVA-200+, Third-Party Control)

# Step 8: Pairing, Limit Position Settings, and Deleting









Delete the Limits



#### Delete Memory of RF Remote Pairing



### Appendix A (Set Only When Required)







# Appendix B (Another Setting method by Motor Button)







### Appendix C (Assemble threaded rod and spring to ceiling enclosure)





End