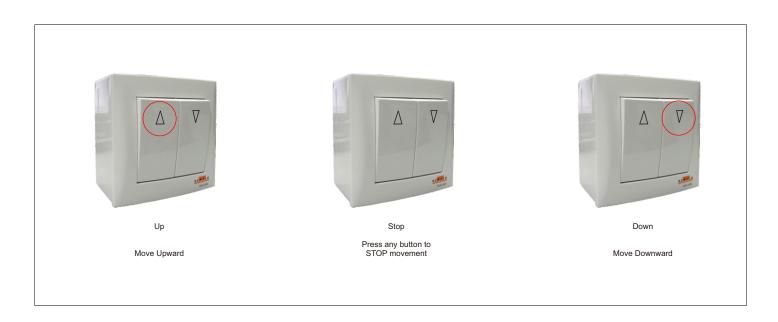

REMACO



| Model    | Kept Position Height               | Maximum Travel Distance | Load Capacity |
|----------|------------------------------------|-------------------------|---------------|
| PLT-418C | 863mm                              | 4100mm                  | 70kg          |
|          | *Depending on the lift drop height |                         |               |



\*\* Momentary Contact closure connection (dry contact, normally open, voltage free). Recommended to set close contact for 1.5sec for best working condition. Any voltage above 3Vdc voltage will damage this ESC Suitable to use with control systems (example: AMX, Crestron, Extron, ..etc) Warranty void if damaged is caused by inappropriate use

### Steps for Installation









# Step 7: Mechanical Switch (AVA-200, AVA-200+, Third-Party Control)

# Step 8: Pairing, Limit Position Settings, and Deleting









Delete the Limits



#### Delete Memory of RF Remote Pairing



### Appendix A (Set Only When Required)







# Appendix B (Another Setting method by Motor Button)







### Appendix C (Assemble threaded rod and spring to ceiling enclosure)





End