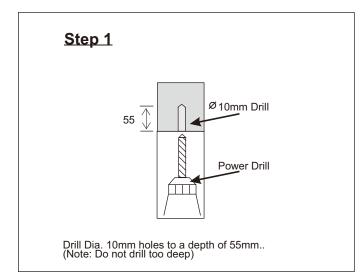

REMACO



| Model    | Kept Position Height               | Maximum Travel Distance | Load Capacity |
|----------|------------------------------------|-------------------------|---------------|
| PLT-418C | 863mm                              | 4100mm                  | 70kg          |
|          | *Depending on the lift drop height |                         |               |



\*\* Momentary Contact closure connection (dry contact, normally open, voltage free). Recommended to set close contact for 1.5sec for best working condition. Any voltage above 3Vdc voltage will damage this ESC Suitable to use with control systems (example: AMX, Crestron, Extron, ..etc) Warranty void if damaged is caused by inappropriate use

### Steps for Installation









# Step 7: Mechanical Switch (AVA-200, AVA-200+, Third-Party Control)

# Step 8: Pairing, Limit Position Settings, and Deleting









Delete the Limits



#### Delete Memory of RF Remote Pairing



### Appendix A (Set Only When Required)







# Appendix B (Another Setting method by Motor Button)







### Appendix C (Assemble threaded rod and spring to ceiling enclosure)





End