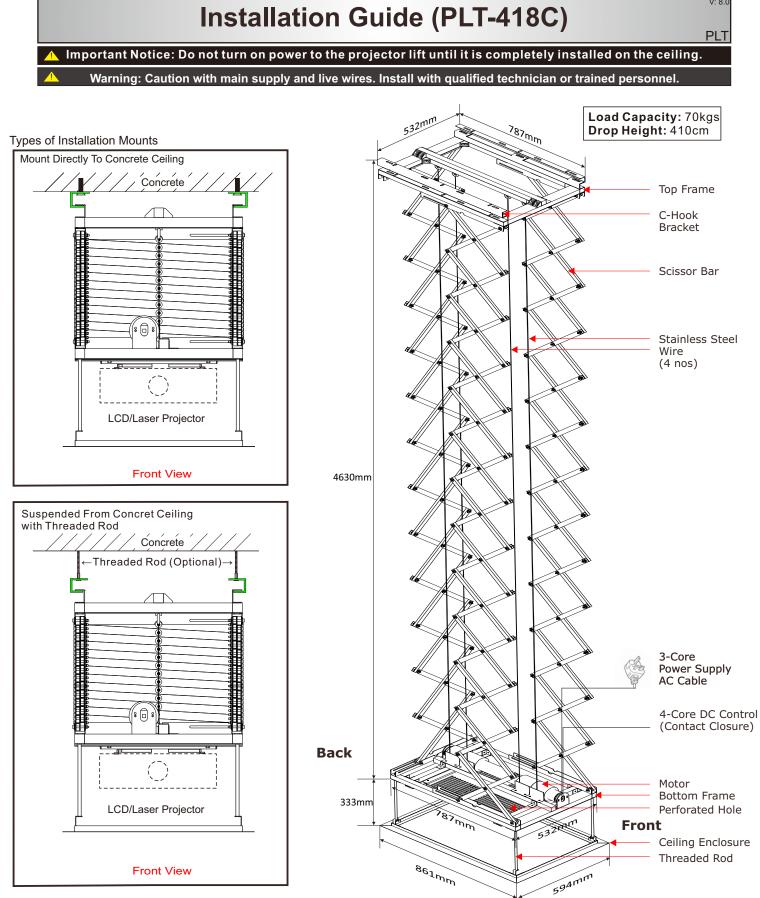

REMACO

| Model    | Kept Position Height               | Maximum Travel Distance | Load Capacity |
|----------|------------------------------------|-------------------------|---------------|
| PLT-418C | 863mm                              | 4100mm                  | 70kg          |
|          | *Depending on the lift drop height |                         |               |

### Steps for Installation