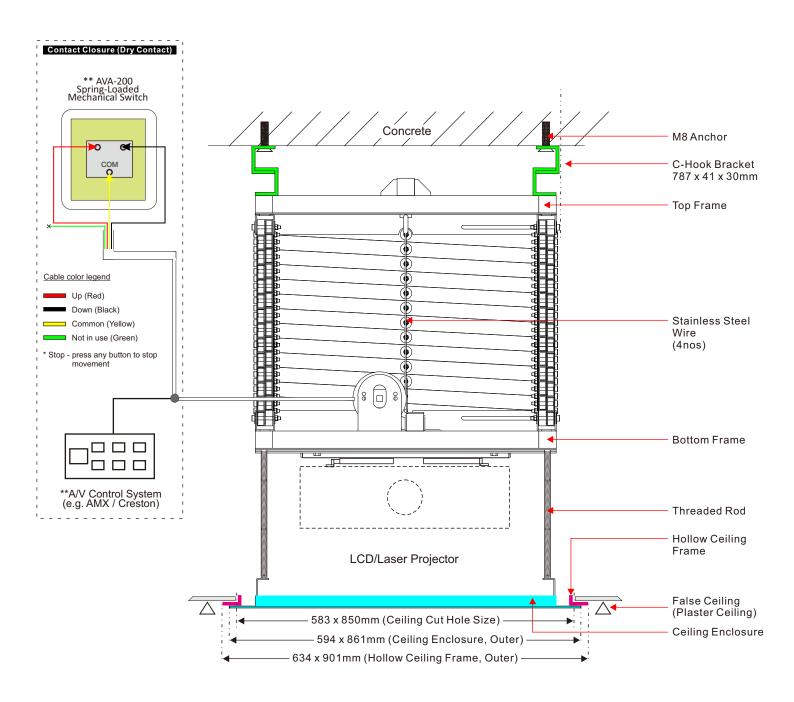

\*\* Momentary Contact closure connection (dry contact, normally open, voltage free). Recommended to set close contact for 1.5sec for best working condition. Any voltage above 3Vdc voltage will damage this ESC Suitable to use with control systems (example: AMX, Crestron, Extron, ..etc) Warranty void if damaged is caused by inappropriate use

# Step 7: Mechanical Switch (AVA-200, AVA-200+, Third-Party Control)