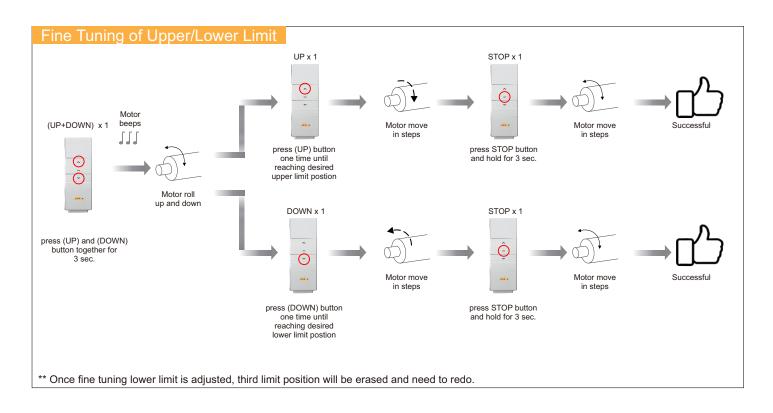

8C | 863mm                              | 4100mm                  | 70kg          |
|          | *Depending on the lift drop height |                         |               |



\*\* Momentary Contact closure connection (dry contact, normally open, voltage free). Recommended to set close contact for 1.5sec for best working condition. Any voltage above 3Vdc voltage will damage this ESC Suitable to use with control systems (example: AMX, Crestron, Extron, ..etc) Warranty void if damaged is caused by inappropriate use

### Steps for Installation









# Step 7: Mechanical Switch (AVA-200, AVA-200+, Third-Party Control)

# Step 8: Pairing, Limit Position Settings, and Deleting









Delete the Limits



#### Delete Memory of RF Remote Pairing



### Appendix A (Set Only When Required)







# Appendix B (Another Setting method by Motor Button)







### Appendix C (Assemble threaded rod and spring to ceiling enclosure)





End