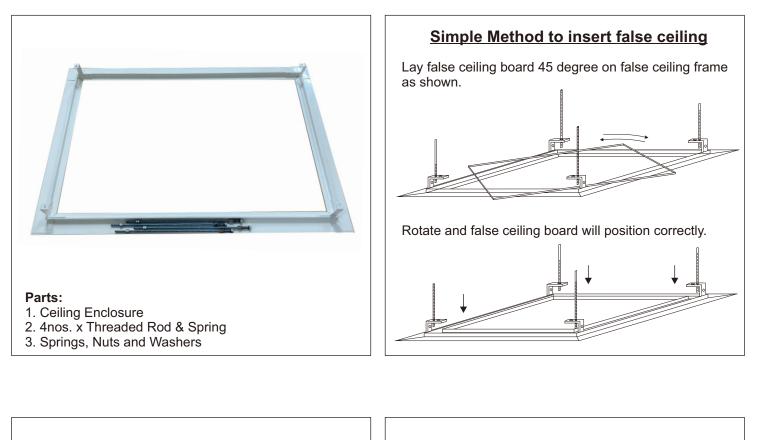

|               |



\*\* Momentary Contact closure connection (dry contact, normally open, voltage free). Recommended to set close contact for 1.5sec for best working condition. Any voltage above 3Vdc voltage will damage this ESC Suitable to use with control systems (example: AMX, Crestron, Extron, ..etc) Warranty void if damaged is caused by inappropriate use

### Steps for Installation









# Step 7: Mechanical Switch (AVA-200, AVA-200+, Third-Party Control)

# Step 8: Pairing, Limit Position Settings, and Deleting









Delete the Limits



#### Delete Memory of RF Remote Pairing



### Appendix A (Set Only When Required)







# Appendix B (Another Setting method by Motor Button)







### Appendix C (Assemble threaded rod and spring to ceiling enclosure)





End