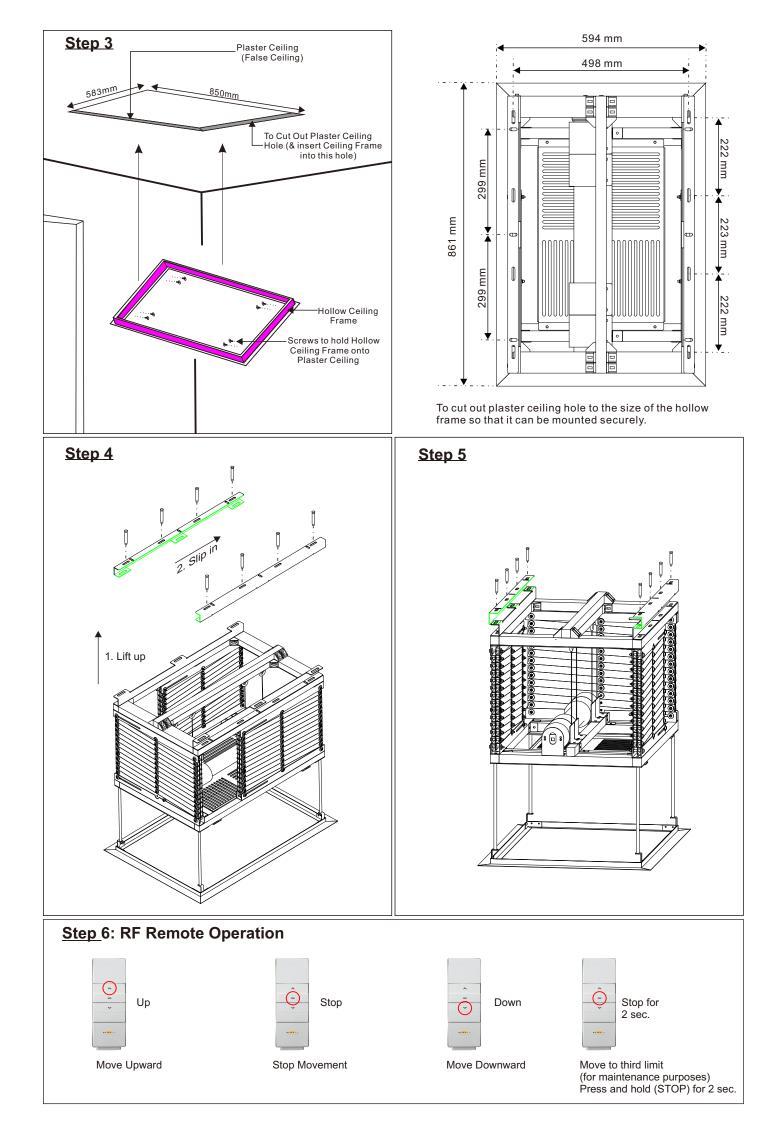

REMACO



| Model    | Kept Position Height               | Maximum Travel Distance | Load Capacity |
|----------|------------------------------------|-------------------------|---------------|
| PLT-418C | 863mm                              | 4100mm                  | 70kg          |
|          | *Depending on the lift drop height |                         |               |



\*\* Momentary Contact closure connection (dry contact, normally open, voltage free). Recommended to set close contact for 1.5sec for best working condition. Any voltage above 3Vdc voltage will damage this ESC Suitable to use with control systems (example: AMX, Crestron, Extron, ..etc) Warranty void if damaged is caused by inappropriate use

### Steps for Installation









# Step 7: Mechanical Switch (AVA-200, AVA-200+, Third-Party Control)

# Step 8: Pairing, Limit Position Settings, and Deleting









Delete the Limits



#### Delete Memory of RF Remote Pairing



### Appendix A (Set Only When Required)







# Appendix B (Another Setting method by Motor Button)







### Appendix C (Assemble threaded rod and spring to ceiling enclosure)





End