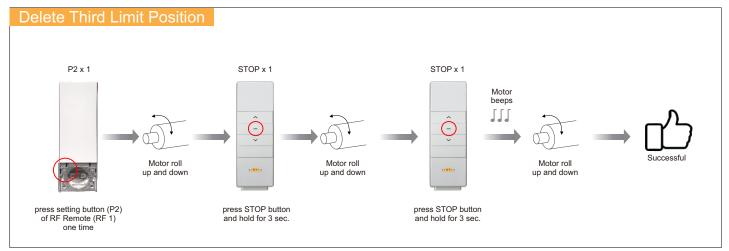

863mm                              | 4100mm                  | 70kg          |
|          | *Depending on the lift drop height |                         |               |



\*\* Momentary Contact closure connection (dry contact, normally open, voltage free). Recommended to set close contact for 1.5sec for best working condition. Any voltage above 3Vdc voltage will damage this ESC Suitable to use with control systems (example: AMX, Crestron, Extron, ..etc) Warranty void if damaged is caused by inappropriate use

### Steps for Installation









# Step 7: Mechanical Switch (AVA-200, AVA-200+, Third-Party Control)

# Step 8: Pairing, Limit Position Settings, and Deleting









Delete the Limits



#### Delete Memory of RF Remote Pairing



### Appendix A (Set Only When Required)







# Appendix B (Another Setting method by Motor Button)







### Appendix C (Assemble threaded rod and spring to ceiling enclosure)





End