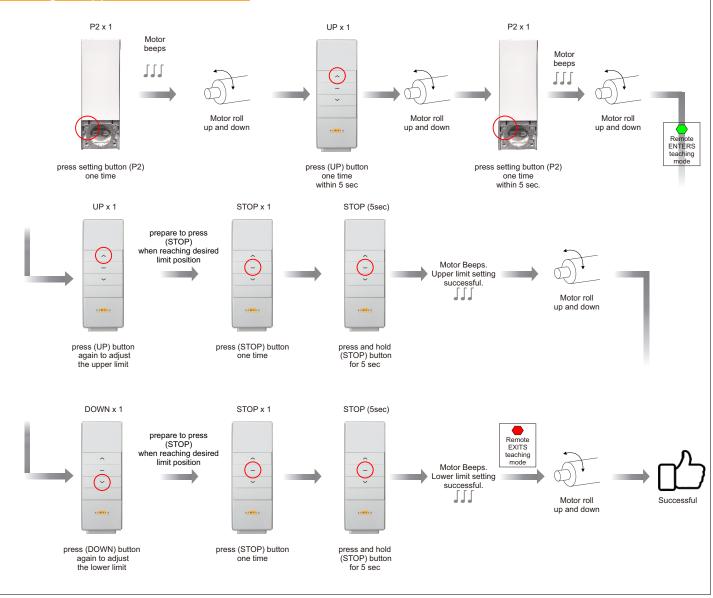

pacity |
|----------|------------------------------------|-------------------------|---------------|
| PLT-418C | 863mm                              | 4100mm                  | 70kg          |
|          | *Depending on the lift drop height |                         |               |



\*\* Momentary Contact closure connection (dry contact, normally open, voltage free). Recommended to set close contact for 1.5sec for best working condition. Any voltage above 3Vdc voltage will damage this ESC Suitable to use with control systems (example: AMX, Crestron, Extron, ..etc) Warranty void if damaged is caused by inappropriate use

### Steps for Installation









# Step 7: Mechanical Switch (AVA-200, AVA-200+, Third-Party Control)

# Step 8: Pairing, Limit Position Settings, and Deleting









Delete the Limits



#### Delete Memory of RF Remote Pairing



### Appendix A (Set Only When Required)







# Appendix B (Another Setting method by Motor Button)







### Appendix C (Assemble threaded rod and spring to ceiling enclosure)





End