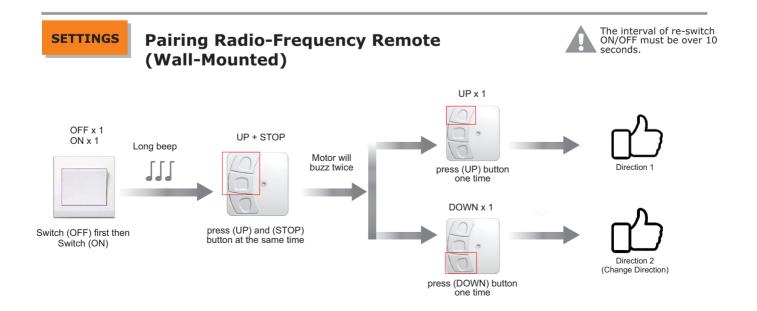

- Components button (P2) (up button+stop button) is setting button, it's valid that press two button at the same time.
- Transmitter( ) UP BUTTON
- Transmitter( ) STOP BUTTON
- Transmitter( ) DOWN BUTTON