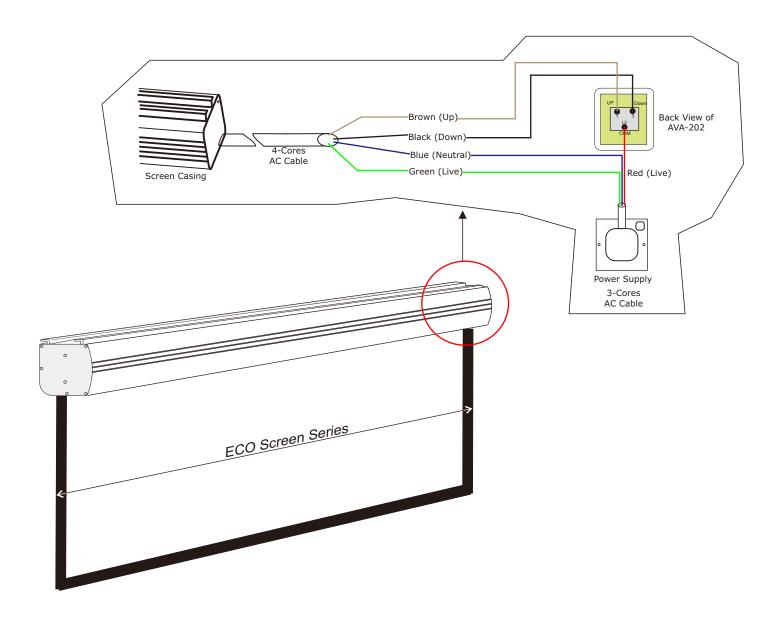

anual (AVA-202)

AVA

#### **Important Notes:**

All products are thoroughly inspected and fully tested operational in factory.

We accept no liability whatsoever for any losses due to improper operation, or any unauthorized alternation.

All trademarks contained in this installation guide are the property of their respective owners.

#### **AVA-202**



#### **Application:**

Remaco AVA-202 is mechanical switch (press once & stay contact) to provide Up/Down control of Remaco ECO screen.

It come with built-in surface box.

| Description         | AVA-202                   |
|---------------------|---------------------------|
| Contact / Switching | Press Once & Stay Contact |
| Control / Operation | Press Up or Down          |

## **OPTION-1**

### **AVA-202** compatible with ECO Screen