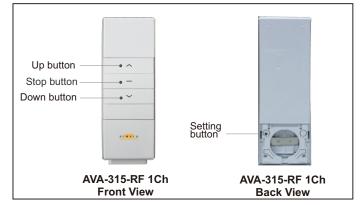

## **Radio Frequency Remote Control**

#### UP x 1 Motor beeps P2 x 1 P2 x 1 $\odot$ OFF x 1 Motor ON x 1 beeps Direction 1 press (UP) button one time DOWN x 1 Switch (OFF) first then Motor Switch (ON) beeps press setting button (P2) one time press setting button (P2) Ō one time with in 5 sec. with in 5 sec. Direction 2 (Change Direction) press (DOWN) button one time