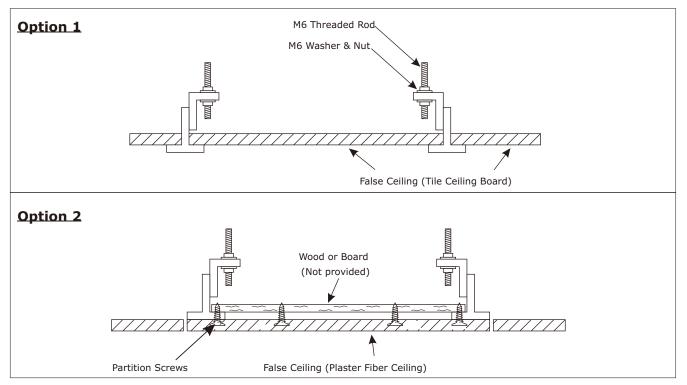

Notes: This product is thoroughly inspected and fully tested operation in factory.

We accept no liability whatsoever for any losses due to improper operation, or any unauthorized alternation.

All trademarks contained in this installation guide are the property of their respective owners

#### **Steps for Installation**





**Front View** 

**Top View** 

## **Radio Frequency Remote Control**



### AVA-350A Radio Frequency Receiver



#### UP x 1 Motor beeps P2 x 1 P2 x 1 $\odot$ OFF x 1 Motor ON x 1 beeps Direction 1 press (UP) button one time DOWN x 1 Switch (OFF) first then Motor Switch (ON) beeps press setting button (P2) one time press setting button (P2) Ō one time with in 5 sec. with in 5 sec. Direction 2 (Change Direction) press (DOWN) button one time

# False Ceiling Support