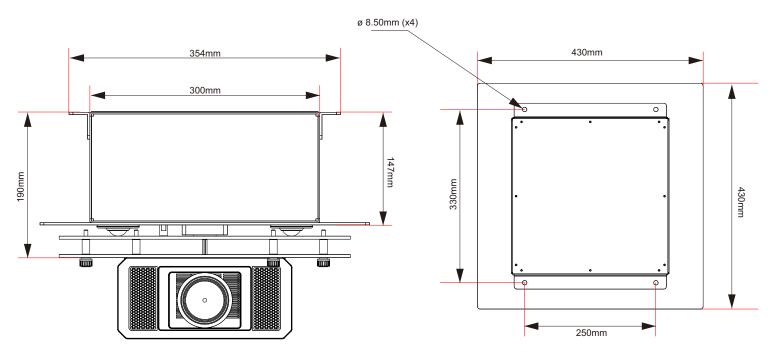

REM 0 Δ C

Website: www.remacotech.com

# Installation Guide (ATT-475)

ATT-475

V:1.0

Important Notes: This product is thoroughly inspected and fully tested operation in factory.

We accept no liability whatsoever for any losses due to improper operation, or any unauthorized alternation.

All trademarks contained in this installation guide are the property of their respective owners

#### **Steps for Installation**





**Front View** 

**Top View** 

## **Radio Frequency Remote Control**



### AVA-350A Radio Frequency Receiver



#### UP x 1 Motor beeps P2 x 1 P2 x 1 $\odot$ OFF x 1 Motor ON x 1 beeps Direction 1 press (UP) button one time DOWN x 1 Switch (OFF) first then Motor Switch (ON) beeps press setting button (P2) one time press setting button (P2) Ō one time with in 5 sec. with in 5 sec. Direction 2 (Change Direction) press (DOWN) button one time

# False Ceiling Support