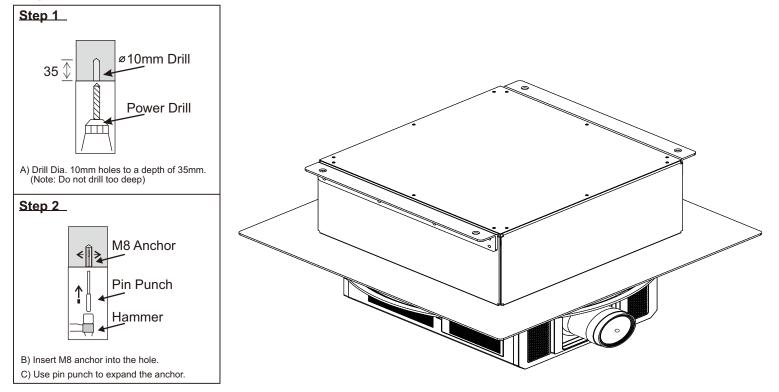

REM 0 Δ C

Website: www.remacotech.com

# Installation Guide (ATT-475)

ATT-475

V:1.0

Important Notes: This product is thoroughly inspected and fully tested operation in factory.

We accept no liability whatsoever for any losses due to improper operation, or any unauthorized alternation.

All trademarks contained in this installation guide are the property of their respective owners

#### **Steps for Installation**





**Front View** 

**Top View** 

## **Radio Frequency Remote Control**



### AVA-350A Radio Frequency Receiver



#### UP x 1 Motor beeps P2 x 1 P2 x 1 $\odot$ OFF x 1 Motor ON x 1 beeps Direction 1 press (UP) button one time DOWN x 1 Switch (OFF) first then Motor Switch (ON) beeps press setting button (P2) one time press setting button (P2) Ō one time with in 5 sec. with in 5 sec. Direction 2 (Change Direction) press (DOWN) button one time

# False Ceiling Support