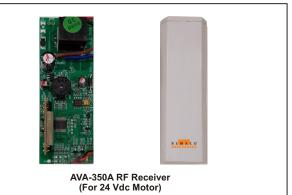

REM 0 Δ C

Website: www.remacotech.com

# Installation Guide (ATT-475)

ATT-475

V:1.0

Important Notes: This product is thoroughly inspected and fully tested operation in factory.

We accept no liability whatsoever for any losses due to improper operation, or any unauthorized alternation.

All trademarks contained in this installation guide are the property of their respective owners

#### **Steps for Installation**





**Front View** 

**Top View** 

## **Radio Frequency Remote Control**



### AVA-350A Radio Frequency Receiver



#### UP x 1 Motor beeps P2 x 1 P2 x 1 $\odot$ OFF x 1 Motor ON x 1 beeps Direction 1 press (UP) button one time DOWN x 1 Switch (OFF) first then Motor Switch (ON) beeps press setting button (P2) one time press setting button (P2) Ō one time with in 5 sec. with in 5 sec. Direction 2 (Change Direction) press (DOWN) button one time

# False Ceiling Support